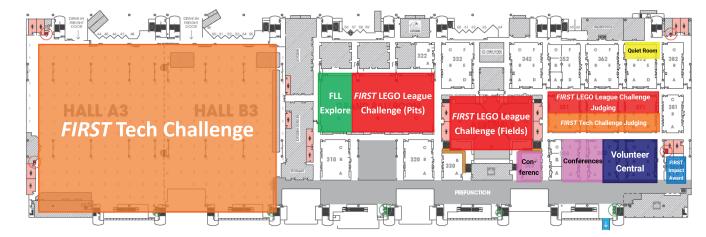

#### **GEORGE R. BROWN CONVENTION CENTER MAP + FLOOR PLANS**

# LEVEL 3

0

BAE SYSTEMS

### FIRST<sup>®</sup> CHAMPIONSHIP EVENT SCHEDULE

| TUESDAY, APRIL 15 |                                                                               |                |
|-------------------|-------------------------------------------------------------------------------|----------------|
| TIME              | EVENT                                                                         | LOCATION       |
| 3:00PM - 6:00PM   | FIRST <sup>®</sup> Tech Challenge Team Check-In, Robot Help Desk              | GRB L3         |
|                   | WEDNESDAY, APRIL 16                                                           |                |
| TIME              | EVENT                                                                         | LOCATION       |
| 6:00AM - 6:00PM   | FIRST <sup>®</sup> Store Open                                                 | GRB L1         |
| 7:30AM - 7:00PM   | FIRST Tech Challenge Pits Open                                                | GRB L3         |
| 10:00AM - 4:00PM  | FIRST <sup>®</sup> Innovation Faire                                           | GRB L2         |
| 10:00AM - 6:45PM  | FIRST Championship Conferences                                                | GRB L3         |
| 11:00AM - 4:30PM  | FIRST <sup>®</sup> LEGO <sup>®</sup> League Pits Open                         | GRB L3         |
| 2:00PM - 7:30PM   | FIRST® Robotics Competition Pits Open                                         | GRB L1         |
| 4:00PM - 6:45PM   | FIRST Tech Challenge Game Action                                              | GRB L3         |
| 6:00PM - 8:00PM   | FIRST Championship Block Party - Silent Disco                                 | Avenidas Plaza |
|                   | THURSDAY, APRIL 17                                                            |                |
| TIME              | EVENT                                                                         | LOCATION       |
| 6:00AM - 6:00PM   | FIRST Store Open                                                              | GRB L1         |
| 7:00AM - 5:00PM   | FIRST LEGO League Challenge Pits Open and Game Action                         | GRB L3         |
| 7:00AM - 6:30PM   | FIRST Robotics Competition Pits and Game Action                               | GRB L1         |
| 7:30AM - 6:30PM   | FIRST Tech Challenge Pits Open and Game Action                                | GRB L3         |
| 9:00AM - 4:45PM   | FIRST Championship Conferences                                                | GRB L3         |
| 10:00AM - 4:00PM  | FIRST Innovation Faire                                                        | GRB L2         |
| 10:00AM - 4:00PM  | Family Engagement Zone Activities Open                                        | GRB L3         |
| 12:00PM - 4:00PM  | FIRST LEGO League Explore Festival Open                                       | GRB L3         |
| 6:00PM - 8:00PM   | FIRST Championship Block Party - Live Band Karoke                             | Avenidas Plaza |
|                   | FRIDAY, APRIL 18                                                              |                |
| TIME              | EVENT                                                                         | LOCATION       |
| 6:00AM - 6:00PM   | FIRST Store Open                                                              | GRB L1         |
| 7:00AM - 4:30PM   | FIRST LEGO League Challenge Pits Open and Game Action                         | GRB L3         |
| 7:00AM - 6:30PM   | FIRST Robotics Competition Pits and Game Action                               | GRB L1         |
| 7:30AM - 6:30PM   | FIRST Tech Challenge Pits Open and Game Action                                | GRB L3         |
| 9:00AM - 3:00PM   | FIRST LEGO League Explore Festival Open                                       | GRB L3         |
| 9:00AM - 4:45PM   | FIRST Championship Conferences                                                | GRB L3         |
| 10:00AM - 4:00PM  | FIRST Innovation Faire                                                        | GRB L2         |
| 10:00AM - 4:00PM  | Family Engagement Zone Activities Open                                        | GRB L3         |
| 6:00PM - 8:00PM   | FIRST Championship Block Party                                                | Avenidas Plaza |
|                   | SATURDAY, APRIL 19                                                            |                |
| ТІМЕ              | EVENT                                                                         | LOCATION       |
| 6:30AM - 6:00PM   | FIRST Store Open                                                              | GRB L1         |
| 6:45AM - 2:00PM   | FIRST Robotics Competition Pits Open and Game Action                          | GRB L1         |
| 7:30AM - 6:30PM   | FIRST Tech Challenge Pits Open and Game Action                                | GRB L3         |
| 9:00AM - 11:00AM  | FIRST LEGO League Challenge Encore Robot Rounds                               | GRB L3         |
| 9:00AM - 11:00AM  | Family Engagement Zone Activities Open                                        | GRB L3         |
| 9:00AM - 11:30AM  | FIRST Tech Challenge Divisional Semi-Final Matches,<br>Division Final Matches | GRB L3         |
| 1:45PM - 3:00PM   | FIRST Tech Challenge Divisional Award Ceremonies                              | GRB L3         |
| 12:00PM - 12:45PM | FIRST LEGO League Explore Awards Ceremony                                     | GRB L3         |
| 12:45PM - 4:00PM  | FIRST Tech Challenge Closing Celebration and Event Finale                     | GRB L3         |