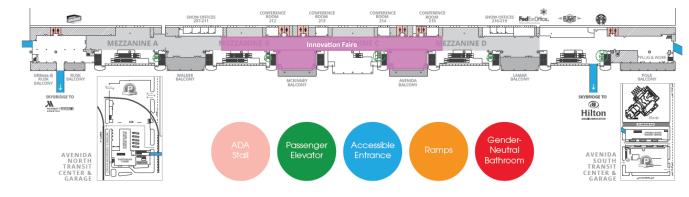

#### **GEORGE R. BROWN CONVENTION CENTER MAP + FLOOR PLANS**

## LEVEL 1

LEVEL 2

### FIRST<sup>®</sup> CHAMPIONSHIP EVENT SCHEDULE

| TUESDAY, APRIL 15 |                                                                               |                |
|-------------------|-------------------------------------------------------------------------------|----------------|
| TIME              | EVENT                                                                         | LOCATION       |
| 3:00PM - 6:00PM   | FIRST <sup>®</sup> Tech Challenge Team Check-In, Robot Help Desk              | GRB L3         |
|                   | WEDNESDAY, APRIL 16                                                           |                |
| TIME              | EVENT                                                                         | LOCATION       |
| 6:00AM - 6:00PM   | FIRST <sup>®</sup> Store Open                                                 | GRB L1         |
| 7:30AM - 7:00PM   | FIRST Tech Challenge Pits Open                                                | GRB L3         |
| 10:00AM - 4:00PM  | FIRST <sup>®</sup> Innovation Faire                                           | GRB L2         |
| 10:00AM - 6:45PM  | FIRST Championship Conferences                                                | GRB L3         |
| 11:00AM - 4:30PM  | FIRST <sup>®</sup> LEGO <sup>®</sup> League Pits Open                         | GRB L3         |
| 2:00PM - 7:30PM   | FIRST® Robotics Competition Pits Open                                         | GRB L1         |
| 4:00PM - 6:45PM   | FIRST Tech Challenge Game Action                                              | GRB L3         |
| 6:00PM - 8:00PM   | FIRST Championship Block Party - Silent Disco                                 | Avenidas Plaza |
|                   | THURSDAY, APRIL 17                                                            |                |
| TIME              | EVENT                                                                         | LOCATION       |
| 6:00AM - 6:00PM   | FIRST Store Open                                                              | GRB L1         |
| 7:00AM - 5:00PM   | FIRST LEGO League Challenge Pits Open and Game Action                         | GRB L3         |
| 7:00AM - 6:30PM   | FIRST Robotics Competition Pits and Game Action                               | GRB L1         |
| 7:30AM - 6:30PM   | FIRST Tech Challenge Pits Open and Game Action                                | GRB L3         |
| 9:00AM - 4:45PM   | FIRST Championship Conferences                                                | GRB L3         |
| 10:00AM - 4:00PM  | FIRST Innovation Faire                                                        | GRB L2         |
| 10:00AM - 4:00PM  | Family Engagement Zone Activities Open                                        | GRB L3         |
| 12:00PM - 4:00PM  | FIRST LEGO League Explore Festival Open                                       | GRB L3         |
| 6:00PM - 8:00PM   | FIRST Championship Block Party - Live Band Karoke                             | Avenidas Plaza |
|                   | FRIDAY, APRIL 18                                                              |                |
| TIME              | EVENT                                                                         | LOCATION       |
| 6:00AM - 6:00PM   | FIRST Store Open                                                              | GRB L1         |
| 7:00AM - 4:30PM   | FIRST LEGO League Challenge Pits Open and Game Action                         | GRB L3         |
| 7:00AM - 6:30PM   | FIRST Robotics Competition Pits and Game Action                               | GRB L1         |
| 7:30AM - 6:30PM   | FIRST Tech Challenge Pits Open and Game Action                                | GRB L3         |
| 9:00AM - 3:00PM   | FIRST LEGO League Explore Festival Open                                       | GRB L3         |
| 9:00AM - 4:45PM   | FIRST Championship Conferences                                                | GRB L3         |
| 10:00AM - 4:00PM  | FIRST Innovation Faire                                                        | GRB L2         |
| 10:00AM - 4:00PM  | Family Engagement Zone Activities Open                                        | GRB L3         |
| 6:00PM - 8:00PM   | FIRST Championship Block Party                                                | Avenidas Plaza |
|                   | SATURDAY, APRIL 19                                                            |                |
| ТІМЕ              | EVENT                                                                         | LOCATION       |
| 6:30AM - 6:00PM   | FIRST Store Open                                                              | GRB L1         |
| 6:45AM - 2:00PM   | FIRST Robotics Competition Pits Open and Game Action                          | GRB L1         |
| 7:30AM - 6:30PM   | FIRST Tech Challenge Pits Open and Game Action                                | GRB L3         |
| 9:00AM - 11:00AM  | FIRST LEGO League Challenge Encore Robot Rounds                               | GRB L3         |
| 9:00AM - 11:00AM  | Family Engagement Zone Activities Open                                        | GRB L3         |
| 9:00AM - 11:30AM  | FIRST Tech Challenge Divisional Semi-Final Matches,<br>Division Final Matches | GRB L3         |
| 1:45PM - 3:00PM   | FIRST Tech Challenge Divisional Award Ceremonies                              | GRB L3         |
| 12:00PM - 12:45PM | FIRST LEGO League Explore Awards Ceremony                                     | GRB L3         |
| 12:45PM - 4:00PM  | FIRST Tech Challenge Closing Celebration and Event Finale                     | GRB L3         |