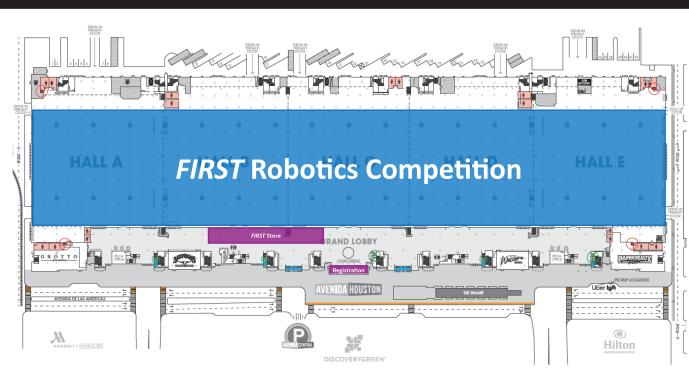

#### **GEORGE R. BROWN CONVENTION CENTER MAP + FLOOR PLANS**

## LEVEL 1

LEVEL 2

### FIRST<sup>®</sup> CHAMPIONSHIP EVENT SCHEDULE

| TUESDAY, APRIL 15 |                                                                               |                |
|-------------------|-------------------------------------------------------------------------------|----------------|
| TIME              | EVENT                                                                         | LOCATION       |
| 3:00PM - 6:00PM   | FIRST <sup>®</sup> Tech Challenge Team Check-In, Robot Help Desk              | GRB L3         |
|                   | WEDNESDAY, APRIL 16                                                           |                |
| TIME              | EVENT                                                                         | LOCATION       |
| 6:00AM - 6:00PM   | FIRST <sup>®</sup> Store Open                                                 | GRB L1         |
| 7:30AM - 7:00PM   | FIRST Tech Challenge Pits Open                                                | GRB L3         |
| 10:00AM - 4:00PM  | FIRST <sup>®</sup> Innovation Faire                                           | GRB L2         |
| 10:00AM - 6:45PM  | FIRST Championship Conferences                                                | GRB L3         |
| 11:00AM - 4:30PM  | FIRST <sup>®</sup> LEGO <sup>®</sup> League Pits Open                         | GRB L3         |
| 2:00PM - 7:30PM   | FIRST® Robotics Competition Pits Open                                         | GRB L1         |
| 4:00PM - 6:45PM   | FIRST Tech Challenge Game Action                                              | GRB L3         |
| 6:00PM - 8:00PM   | FIRST Championship Block Party - Silent Disco                                 | Avenidas Plaza |
|                   | THURSDAY, APRIL 17                                                            |                |
| TIME              | EVENT                                                                         | LOCATION       |
| 6:00AM - 6:00PM   | FIRST Store Open                                                              | GRB L1         |
| 7:00AM - 5:00PM   | FIRST LEGO League Challenge Pits Open and Game Action                         | GRB L3         |
| 7:00AM - 6:30PM   | FIRST Robotics Competition Pits and Game Action                               | GRB L1         |
| 7:30AM - 6:30PM   | FIRST Tech Challenge Pits Open and Game Action                                | GRB L3         |
| 9:00AM - 4:45PM   | FIRST Championship Conferences                                                | GRB L3         |
| 10:00AM - 4:00PM  | FIRST Innovation Faire                                                        | GRB L2         |
| 10:00AM - 4:00PM  | Family Engagement Zone Activities Open                                        | GRB L3         |
| 12:00PM - 4:00PM  | FIRST LEGO League Explore Festival Open                                       | GRB L3         |
| 6:00PM - 8:00PM   | FIRST Championship Block Party - Live Band Karoke                             | Avenidas Plaza |
|                   | FRIDAY, APRIL 18                                                              |                |
| TIME              | EVENT                                                                         | LOCATION       |
| 6:00AM - 6:00PM   | FIRST Store Open                                                              | GRB L1         |
| 7:00AM - 4:30PM   | FIRST LEGO League Challenge Pits Open and Game Action                         | GRB L3         |
| 7:00AM - 6:30PM   | FIRST Robotics Competition Pits and Game Action                               | GRB L1         |
| 7:30AM - 6:30PM   | FIRST Tech Challenge Pits Open and Game Action                                | GRB L3         |
| 9:00AM - 3:00PM   | FIRST LEGO League Explore Festival Open                                       | GRB L3         |
| 9:00AM - 4:45PM   | FIRST Championship Conferences                                                | GRB L3         |
| 10:00AM - 4:00PM  | FIRST Innovation Faire                                                        | GRB L2         |
| 10:00AM - 4:00PM  | Family Engagement Zone Activities Open                                        | GRB L3         |
| 6:00PM - 8:00PM   | FIRST Championship Block Party                                                | Avenidas Plaza |
|                   | SATURDAY, APRIL 19                                                            |                |
| ТІМЕ              | EVENT                                                                         | LOCATION       |
| 6:30AM - 6:00PM   | FIRST Store Open                                                              | GRB L1         |
| 6:45AM - 2:00PM   | FIRST Robotics Competition Pits Open and Game Action                          | GRB L1         |
| 7:30AM - 6:30PM   | FIRST Tech Challenge Pits Open and Game Action                                | GRB L3         |
| 9:00AM - 11:00AM  | FIRST LEGO League Challenge Encore Robot Rounds                               | GRB L3         |
| 9:00AM - 11:00AM  | Family Engagement Zone Activities Open                                        | GRB L3         |
| 9:00AM - 11:30AM  | FIRST Tech Challenge Divisional Semi-Final Matches,<br>Division Final Matches | GRB L3         |
| 1:45PM - 3:00PM   | FIRST Tech Challenge Divisional Award Ceremonies                              | GRB L3         |
| 12:00PM - 12:45PM | FIRST LEGO League Explore Awards Ceremony                                     | GRB L3         |
| 12:45PM - 4:00PM  | FIRST Tech Challenge Closing Celebration and Event Finale                     | GRB L3         |